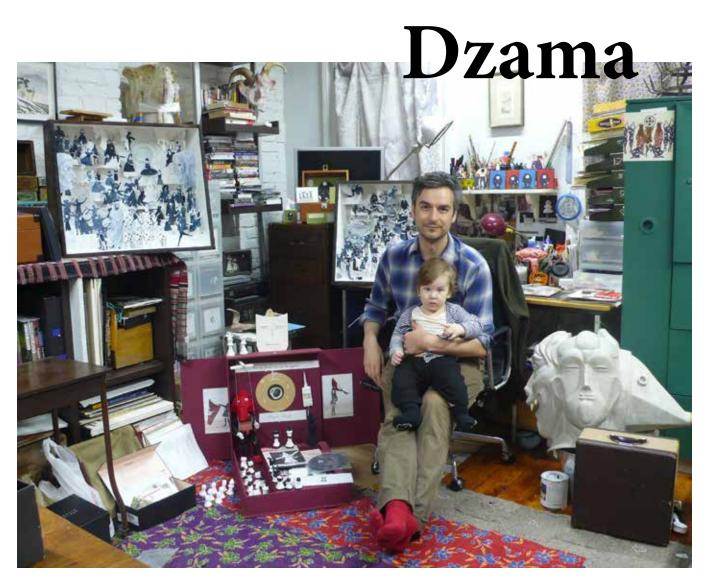

## Marcel Dzama

nn2

for The Girl Skateboard Co.

Courtesy the artist and David Zwirner, New York/Londo

#### Girl Skateboards is proud to present Marcel Drama

Known for working in a wide range of media, Marcel creates collages, dioramas, and large-scale polyptychs that depict fanciful, anachronistic worlds full of humans, animals, and hybrid creatures. His work, which looks like something you might stumble upon in an antique shop, has not only been published in McSweeney's, the bible of Dave Egger's generation of writers, but it has also appeared on the album covers of "The Else" by They Might Be Giants and "Guero" by Beck, as well as in the music videos for songs by Bob Dylan and the Department of Eagles. And now a set of seven skateboard graphics for Girl.