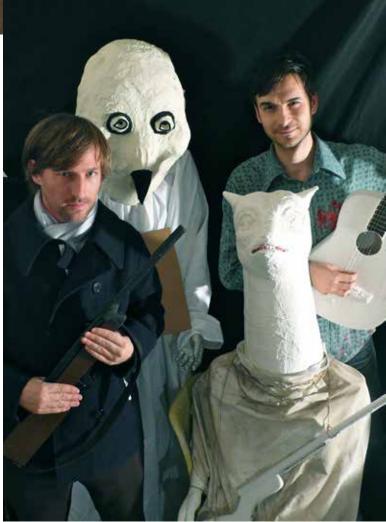

# Marcel

#### Girl Skateboards is proud to present Marcel Drama

Known for working in a wide range of media, Marcel creates collages, dioramas, and large-scale polyptychs that depict fanciful, anachronistic worlds full of humans, animals, and hybrid creatures. His work, which looks like something you might stumble upon in an antique shop, has not only been published in McSweeney's, the bible of Dave Egger's generation of writers, but it has also appeared on the album covers of "The Else" by They Might Be Giants and "Guero" by Beck, as well as in the music videos for songs by Bob Dylan and the Department of Eagles. And now a set of seven skateboard graphics for Girl.