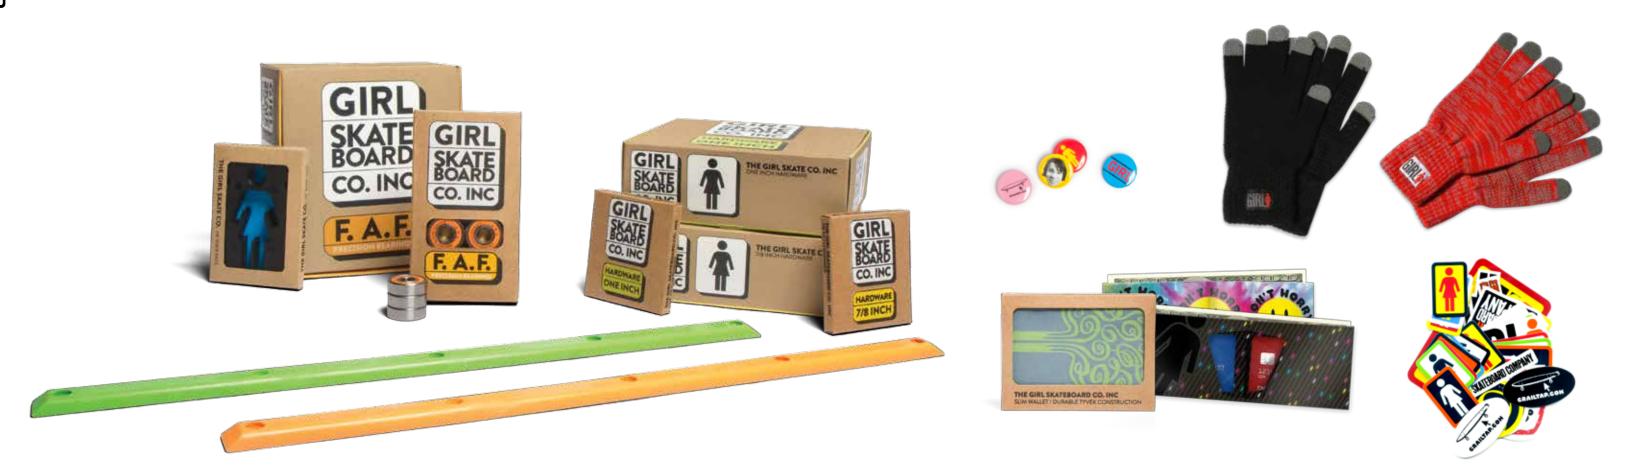

SLAPPY OG ZIP Jenkins' Original. Heather Gray, Black.

COACH WILSON Classic Coaches Jacket. Black, Burgundy.

RISERS 1/8" Riser Pads • F.A.F. PRECISION BEARINGS Sold individually or in bulk (case of 12) HARDWARE Specify size. 7/8" & 1". Sold individually or in bulk (case of 20) • OG RAILS Assorted colors • BUTTONS Assorted TOUCH GLOVES For gram'n in the cold. Red & Black • TYVEK WALLETS Keep your benjamins tidy. Assorted • STICKERS Assorted GIRLY SHADES Protect your vision. Black & White • GIRL GRIP BY MOB (20 sheets) • SIMPLE BACKPACK Less is more. Brown & Black.