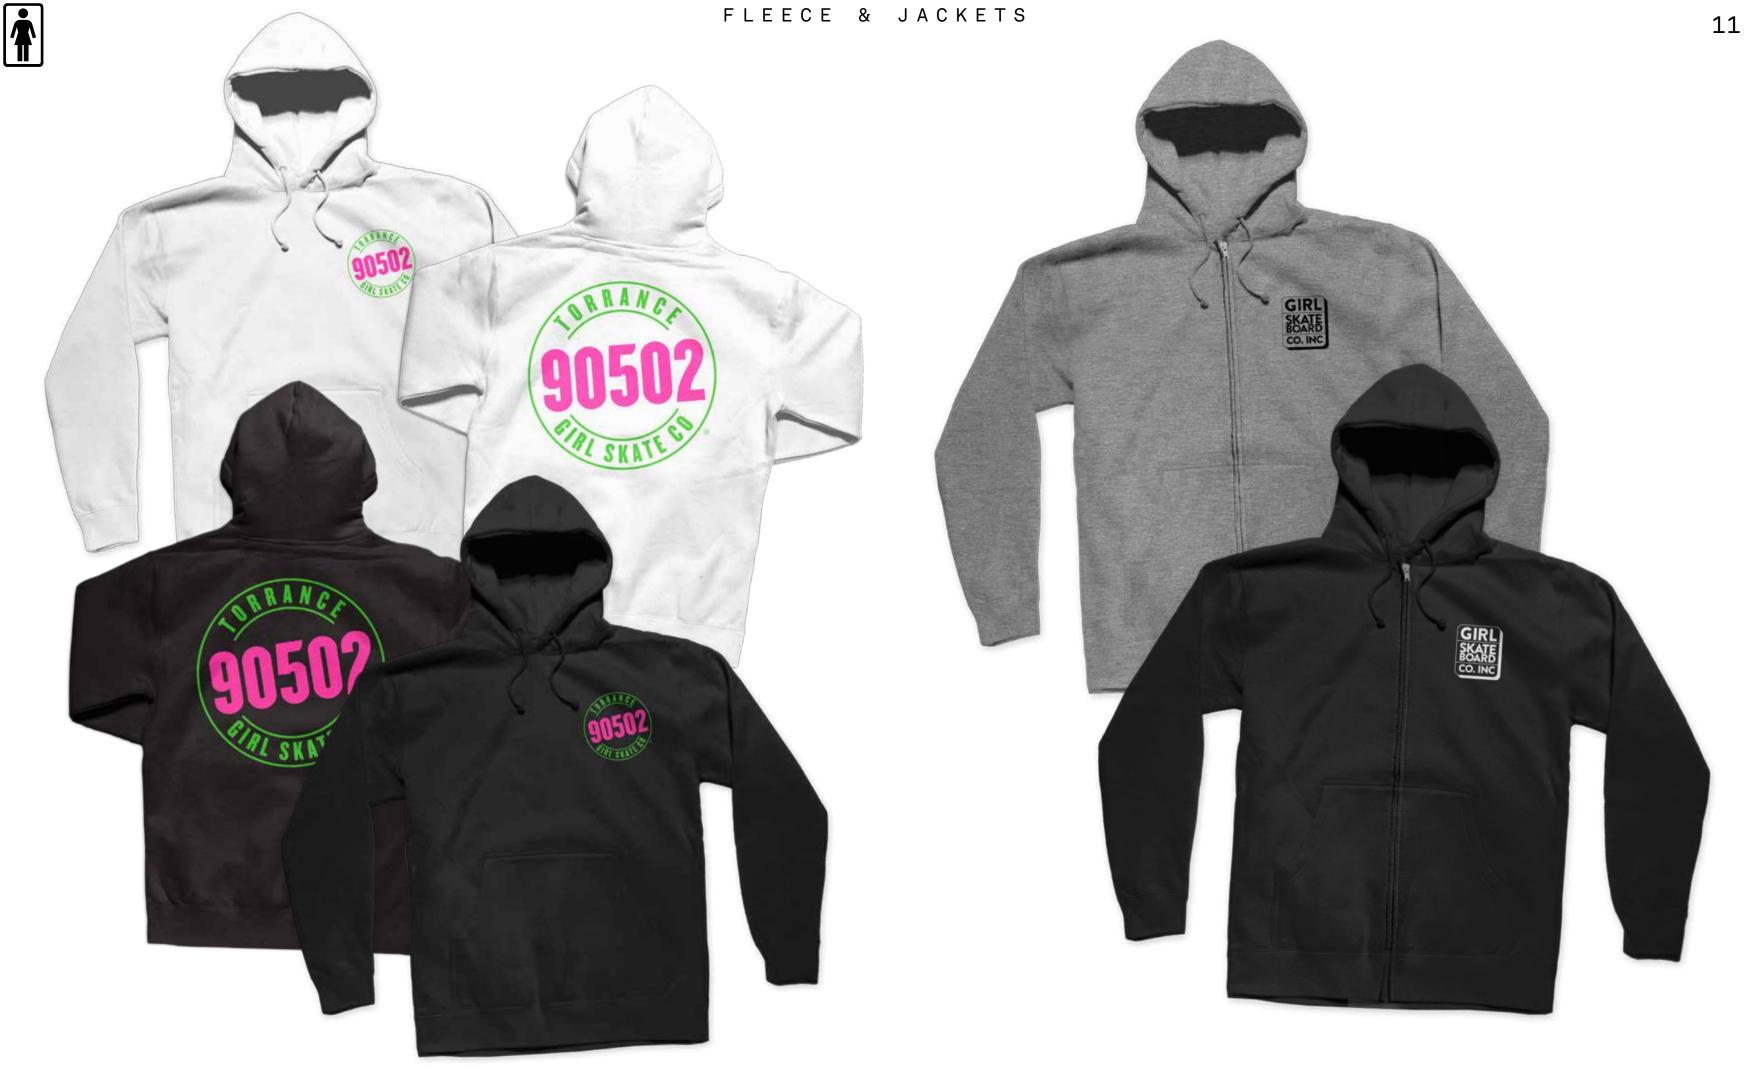

### **\***002

SHADOW LOGO All locked up. Standard Body. Athletic Gray, Navy, Kelly.

ZIP CODE You know where. Standard Body. Black, White.

PARADE Raining on your parade. Standard Body. Athletic Gray, Black.

GIRLS NEON Red light district. Premium Body. Navy, Black.

OG CREW Two-tone logo. Comfy Fleece. Heather Gray, Black.

ZIP CODE PULLOVER Who Graduates? White, Black.

SHADOW ZIP Shadow Lock-up. Heather Gray, Black.