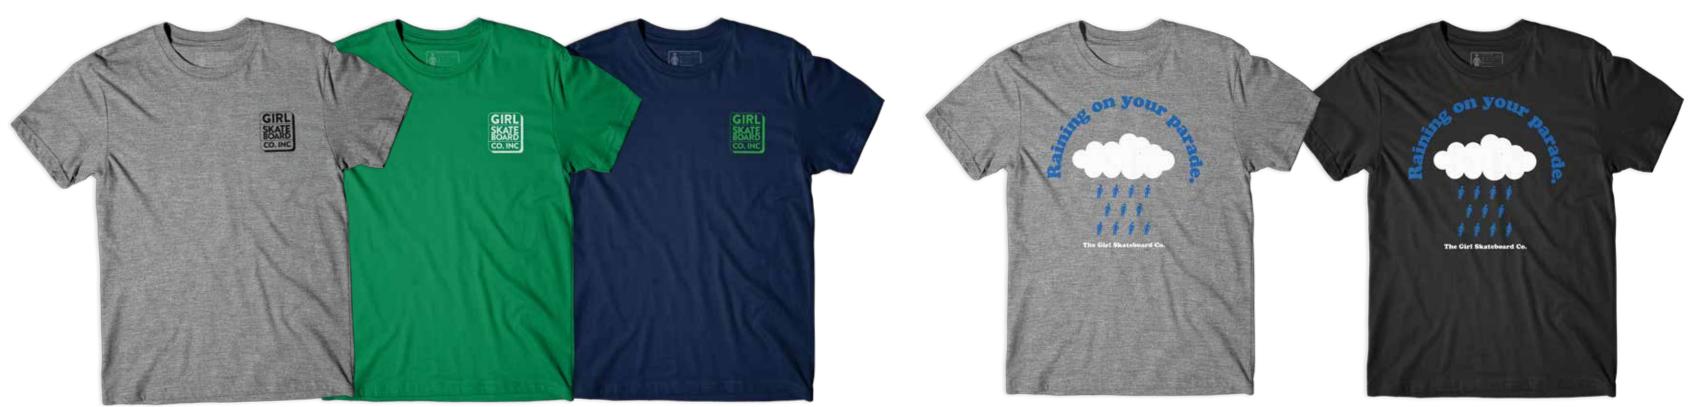

### **\***002

SHADOW LOGO All locked up. Standard Body. Athletic Gray, Navy, Kelly.

ZIP CODE You know where. Standard Body. Black, White.

PARADE Raining on your parade. Standard Body. Athletic Gray, Black.