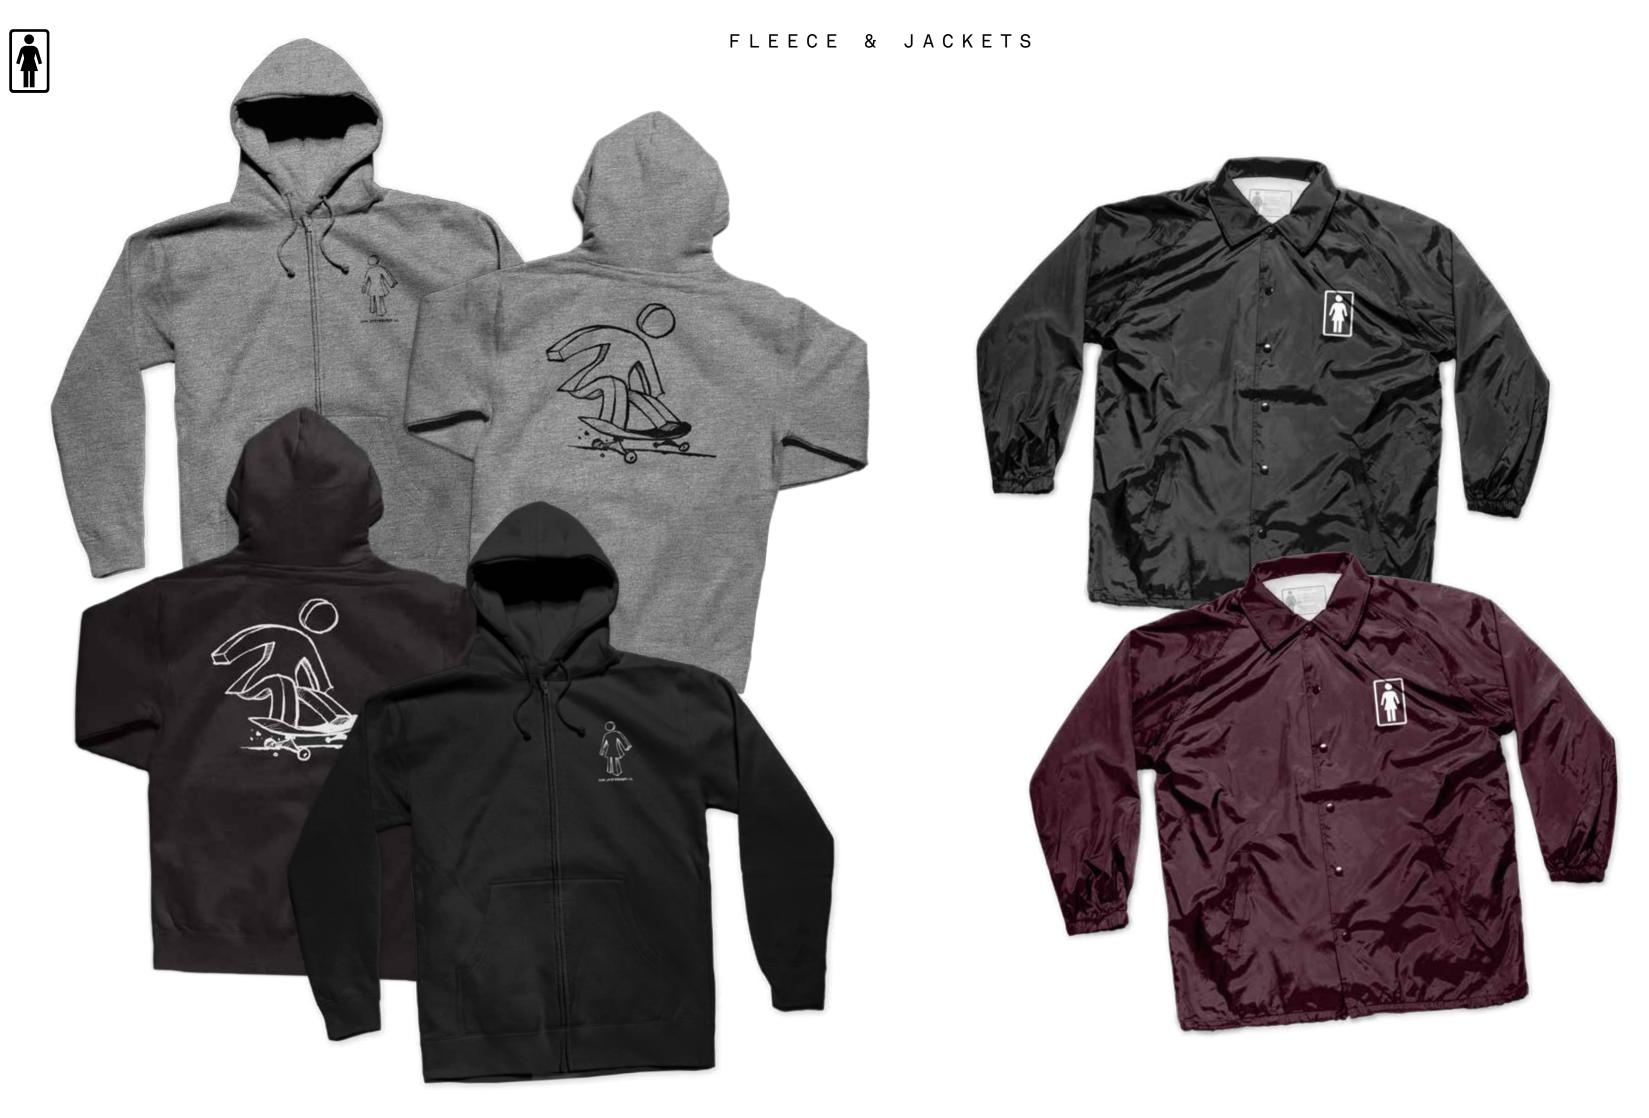

GIRLS NEON Red light district. Premium Body. Navy, Black.

OG CREW Two-tone logo. Comfy Fleece. Heather Gray, Black.

ZIP CODE PULLOVER Who Graduates? White, Black.

SHADOW ZIP Shadow Lock-up. Heather Gray, Black.

SLAPPY OG ZIP Jenkins' Original. Heather Gray, Black.

COACH WILSON Classic Coaches Jacket. Black, Burgundy.

RISERS 1/8" Riser Pads • F.A.F. PRECISION BEARINGS Sold individually or in bulk (case of 12) HARDWARE Specify size. 7/8" & 1". Sold individually or in bulk (case of 20) • OG RAILS Assorted colors • BUTTONS Assorted TOUCH GLOVES For gram'n in the cold. Red & Black • TYVEK WALLETS Keep your benjamins tidy. Assorted • STICKERS Assorted GIRLY SHADES Protect your vision. Black & White • GIRL GRIP BY MOB (20 sheets) • SIMPLE BACKPACK Less is more. Brown & Black.