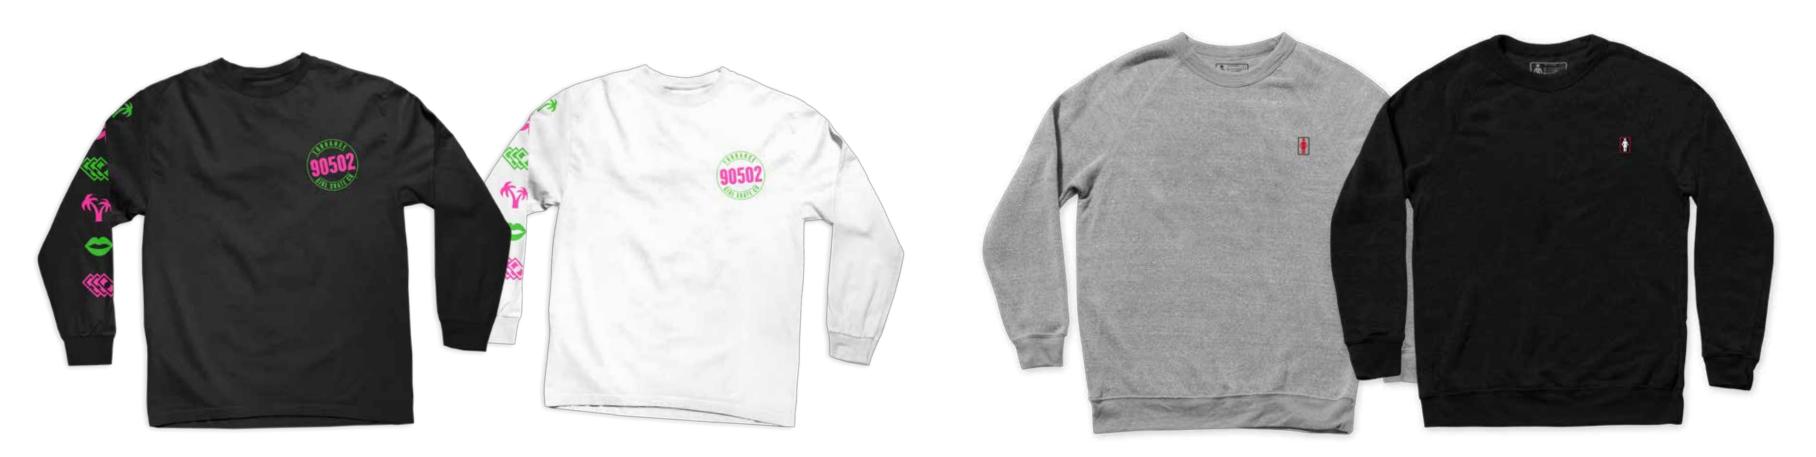

UNITED Gradient Ramp Jams. Standard Body. Black, White.

HOT WINGS Baked or Fried? Premium Body. Athletic Gray, White.

ZIP CODE LONGSLEEVE Not Rodeo Drive. Chest & Sleeve Graphic. Standard Body. Black, White.

GIRLS NEON Red light district. Premium Body. Navy, Black.

OG CREW Two-tone logo. Comfy Fleece. Heather Gray, Black.

ZIP CODE PULLOVER Who Graduates? White, Black.

SHADOW ZIP Shadow Lock-up. Heather Gray, Black.