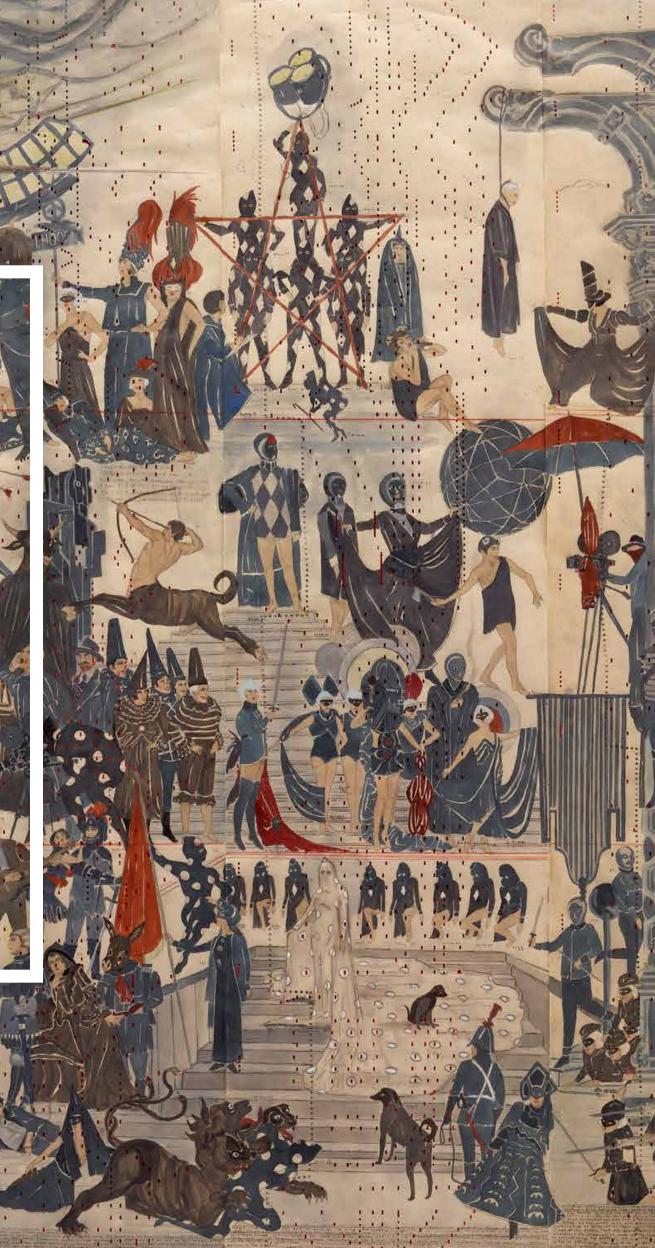

## Marcel Dzama

nn2

for The Girl Skateboard Co.

Courtesy the artist and David Zwirner, New York/Londo

#### Girl Skateboards is proud to present Marcel Drama

Known for working in a wide range of media, Marcel creates collages, dioramas, and large-scale polyptychs that depict fanciful, anachronistic worlds full of humans, animals, and hybrid creatures. His work, which looks like something you might stumble upon in an antique shop, has not only been published in McSweeney's, the bible of Dave Egger's generation of writers, but it has also appeared on the album covers of "The Else" by They Might Be Giants and "Guero" by Beck, as well as in the music videos for songs by Bob Dylan and the Department of Eagles. And now a set of seven skateboard graphics for Girl.