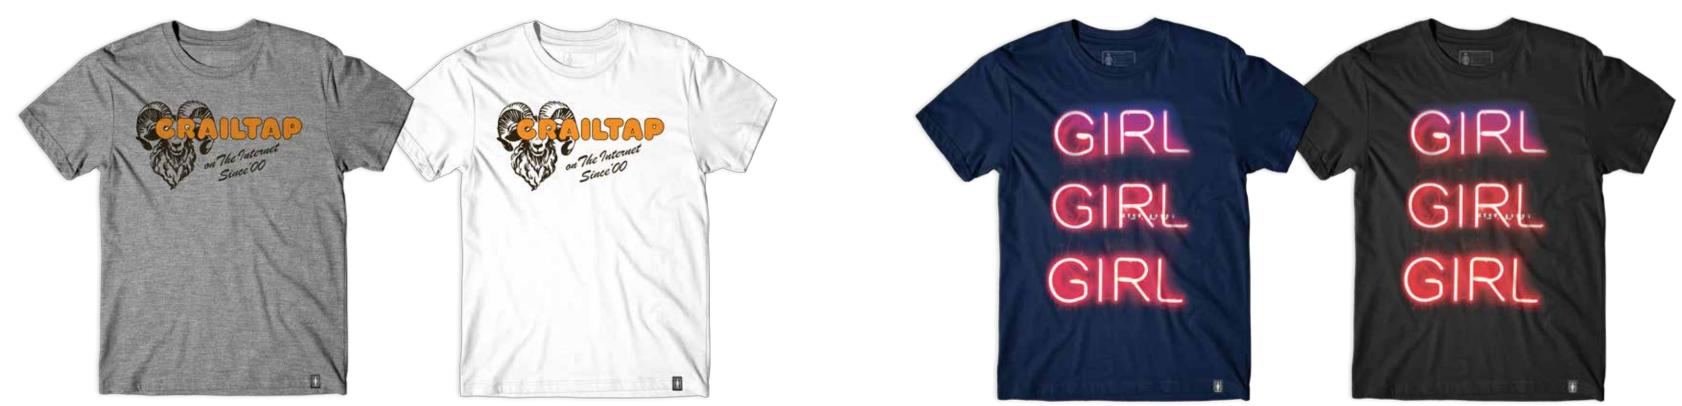

GIRLS NEON Red light district. Premium Body. Navy, Black.

OG CREW Two-tone logo. Comfy Fleece. Heather Gray, Black.

ZIP CODE PULLOVER Who Graduates? White, Black.

SHADOW ZIP Shadow Lock-up. Heather Gray, Black.