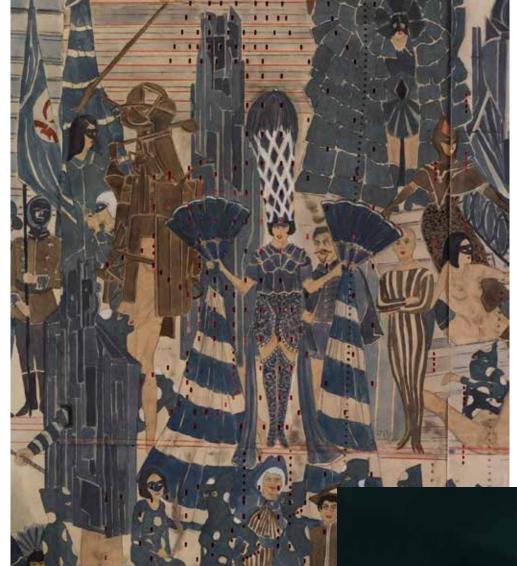

## Marcel Dzama

nn2

for The Girl Skateboard Co.

Courtesy the artist and David Zwirner, New York/Londo

#### Girl Skateboards is proud to present Marcel Drama

Known for working in a wide range of media, Marcel creates collages, dioramas, and large-scale polyptychs that depict fanciful, anachronistic worlds full of humans, animals, and hybrid creatures. His work, which looks like something you might stumble upon in an antique shop, has not only been published in McSweeney's, the bible of Dave Egger's generation of writers, but it has also appeared on the album covers of "The Else" by They Might Be Giants and "Guero" by Beck, as well as in the music videos for songs by Bob Dylan and the Department of Eagles. And now a set of seven skateboard graphics for Girl.