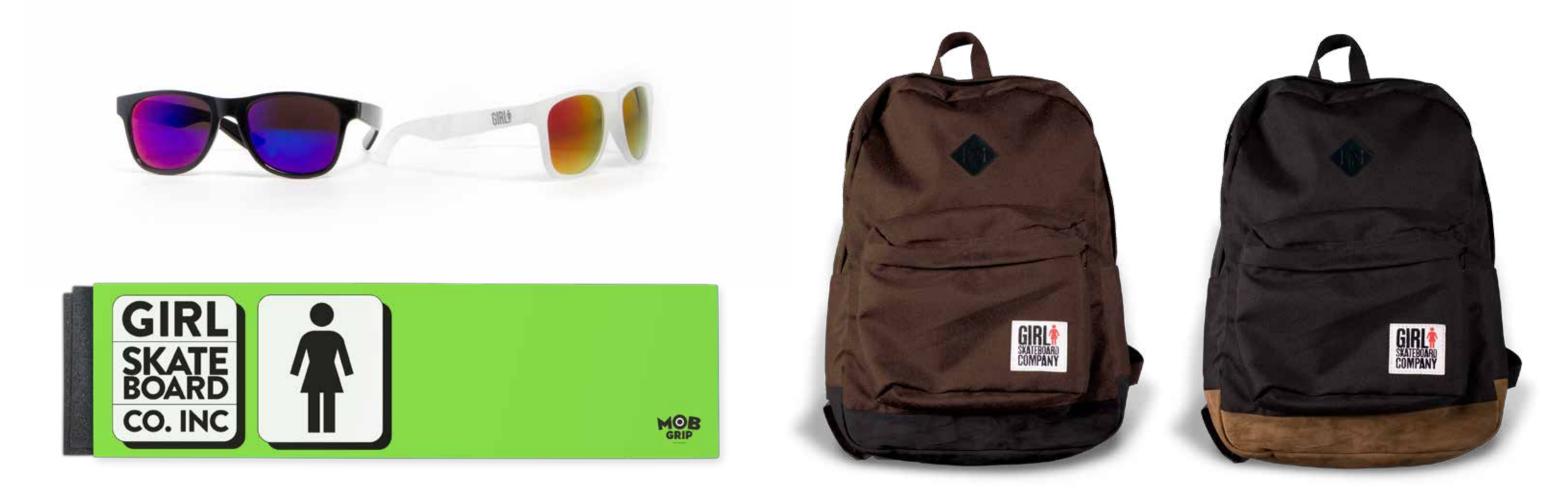

SLAPPY OG ZIP Jenkins' Original. Heather Gray, Black.

COACH WILSON Classic Coaches Jacket. Black, Burgundy.

RISERS 1/8" Riser Pads • F.A.F. PRECISION BEARINGS Sold individually or in bulk (case of 12) HARDWARE Specify size. 7/8" & 1". Sold individually or in bulk (case of 20) • OG RAILS Assorted colors • BUTTONS Assorted TOUCH GLOVES For gram'n in the cold. Red & Black • TYVEK WALLETS Keep your benjamins tidy. Assorted • STICKERS Assorted GIRLY SHADES Protect your vision. Black & White • GIRL GRIP BY MOB (20 sheets) • SIMPLE BACKPACK Less is more. Brown & Black.