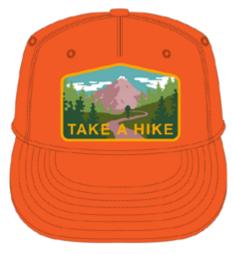

Black Wool w/ Perforated Leather Brim

**TAKE A HIKE** Orange Canvas

TAKE A HIKE Green Canvas

**SCRIPT**Green Canvas w/ Felt Appliqué

A PINE CONE
Black Unstructured Canvas

A PINE CONE
Olive Unstructured Canvas