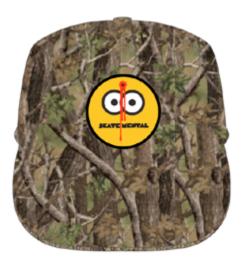

**SCRIPT RIPSTOP**Green Ripstop w/ Raised Embroidery

SMILEY SHOT Woods Camo Canvas

**SMILEY SHOT**Black Canvas

**CEDAR RIDGE**Orange Canvas w/ Embroidery Details

**CEDAR RIDGE**Black Canvas w/ Embroidery Details