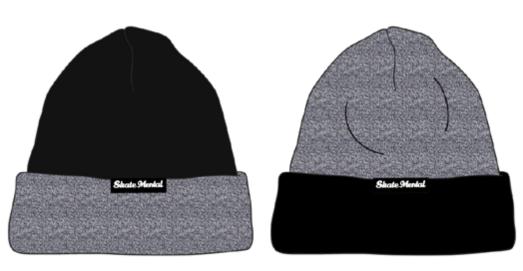

A PINE CONE
Burgundy Unstructured Canvas

**DEATH BALL** Black Canvas

OLLIE THE GAP Black Canvas

**HIGHEST**Black Canvas w/ Raised Embroidery

SCRIPT BEANIE Black

Burgundy

SCRIPT BEANIE Grey

**REVERSIBLE BEANIE** Heather Melange / Black