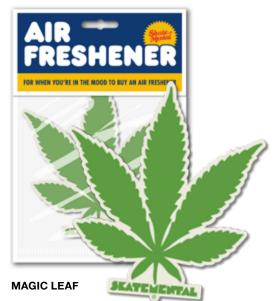

**Burgundy Wool w/ Suede Brim



**TAKE A HIKE**Duck Canvas w/ Brown Suede Brim



Black Wool w/ Perforated Leather Brim



**TAKE A HIKE** Orange Canvas



TAKE A HIKE Green Canvas



**SCRIPT**Green Canvas w/ Felt Appliqué



A PINE CONE
Black Unstructured Canvas



A PINE CONE
Olive Unstructured Canvas



A PINE CONE
Burgundy Unstructured Canvas



**DEATH BALL** Black Canvas



OLLIE THE GAP Black Canvas



**HIGHEST**Black Canvas w/ Raised Embroidery







SCRIPT BEANIE Black

Burgundy

SCRIPT BEANIE Grey



**REVERSIBLE BEANIE** Heather Melange / Black

#### **SOCKS**



#### **ACCESSORIES**



FAKE CRAP WAX:

FAKE CRAP WAX Available in 10-Packs



**PIZZA GRIP** 





#### **ROLLING PAPER GRIP**

Logo Die Cut in Each Sheet 10 Sheets Per Pack NEW PACKAGING

#### **AIR FRESHENERS**













#### **STICKERS**





Blaze Orange or White On Clear



**BOLTS FADE** 

Black & White or Golden

## I LOVE SKATEBOARDING, BUT HATE SKATEBOARDERS.

**LOVE AND HATE**