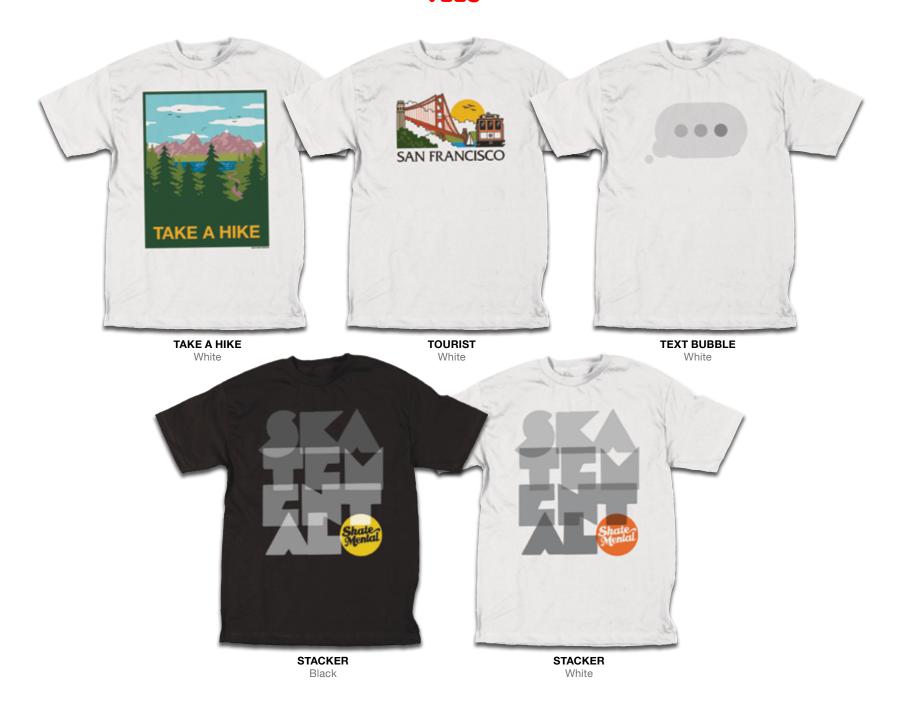

### TEES

**TAKE A HIKE**White Canvas w/ Suede Brim

TAKE A HIKE Red Canvas

**TAKE A HIKE** Royal Canvas

**TAKE A HIKE** Black Canvas

**TAKE A HIKE**Burgundy Wool w/ Suede Brim

**TAKE A HIKE**Duck Canvas w/ Brown Suede Brim