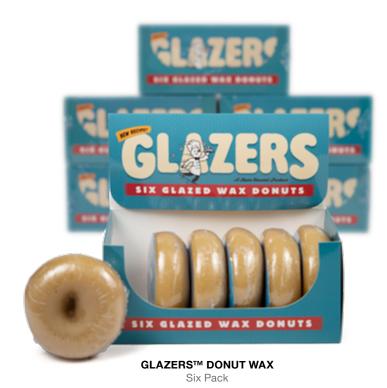

#### **ACCESSORIES**

FAKE CRAP WAX:

FAKE CRAP WAX Available in 10-Packs

**PIZZA GRIP** 