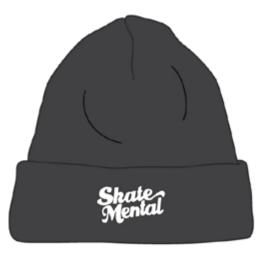

A PINE CONE
Burgundy Unstructured Canvas

**DEATH BALL** Black Canvas

OLLIE THE GAP Black Canvas

**HIGHEST**Black Canvas w/ Raised Embroidery

SCRIPT BEANIE Black

Burgundy

SCRIPT BEANIE Grey

**REVERSIBLE BEANIE** Heather Melange / Black