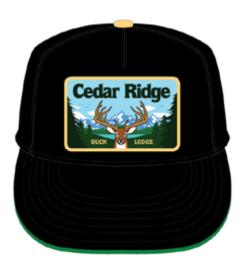

**SCRIPT RIPSTOP**Green Ripstop w/ Raised Embroidery

SMILEY SHOT Woods Camo Canvas

**SMILEY SHOT**Black Canvas

**CEDAR RIDGE**Orange Canvas w/ Embroidery Details

**CEDAR RIDGE**Black Canvas w/ Embroidery Details