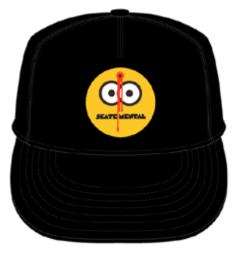

**SCRIPT RIPSTOP**Green Ripstop w/ Raised Embroidery

SMILEY SHOT Woods Camo Canvas

**SMILEY SHOT**Black Canvas

**CEDAR RIDGE**Orange Canvas w/ Embroidery Details

**CEDAR RIDGE**Black Canvas w/ Embroidery Details