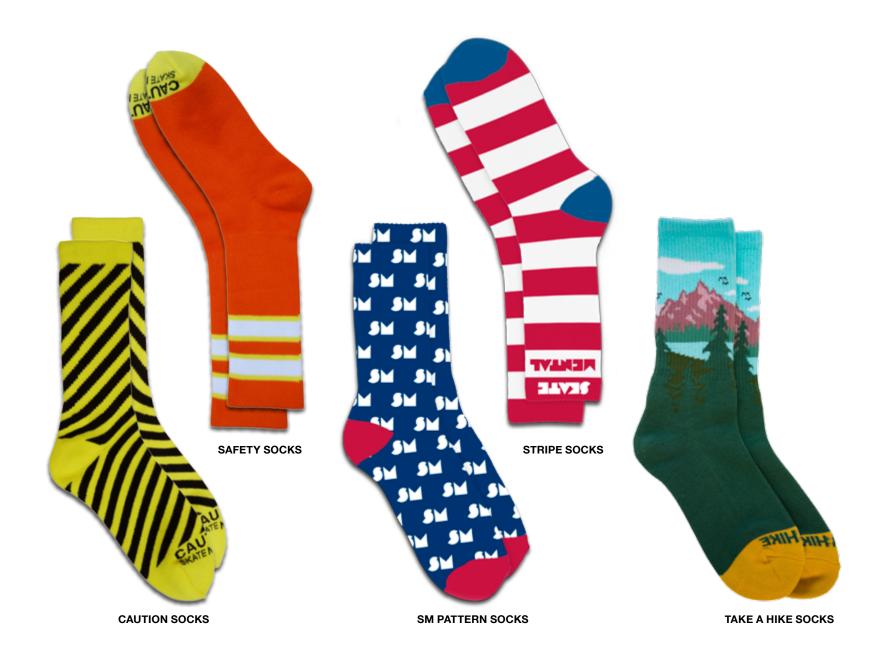

Details





**CEDAR RIDGE**Black Canvas w/ Embroidery Details





**TAKE A HIKE**White Canvas w/ Suede Brim



TAKE A HIKE Red Canvas



**TAKE A HIKE** Royal Canvas



**TAKE A HIKE** Black Canvas



**TAKE A HIKE**Burgundy Wool w/ Suede Brim



**TAKE A HIKE**Duck Canvas w/ Brown Suede Brim



Black Wool w/ Perforated Leather Brim



**TAKE A HIKE** Orange Canvas



TAKE A HIKE Green Canvas



**SCRIPT**Green Canvas w/ Felt Appliqué



A PINE CONE
Black Unstructured Canvas



A PINE CONE
Olive Unstructured Canvas



A PINE CONE
Burgundy Unstructured Canvas



**DEATH BALL** Black Canvas



OLLIE THE GAP Black Canvas



**HIGHEST**Black Canvas w/ Raised Embroidery







SCRIPT BEANIE Black

Burgundy

SCRIPT BEANIE Grey



**REVERSIBLE BEANIE** Heather Melange / Black

#### **SOCKS**



#### **ACCESSORIES**



FAKE CRAP WAX:

FAKE CRAP WAX Available in 10-Packs



**PIZZA GRIP** 





#### **ROLLING PAPER GRIP**

Logo Die Cut in Each Sheet 10 Sheets Per Pack NEW PACKAGING

#### **AIR FRESHENERS**













#### **STICKERS**





Blaze Orange or White On Clear



**BOLTS FADE** 

Black & White or Golden

## I LOVE SKATEBOARDING, BUT HATE SKATEBOARDERS.

**LOVE AND HATE**