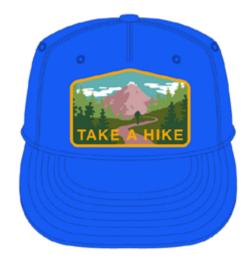

**TAKE A HIKE**White Canvas w/ Suede Brim

TAKE A HIKE Red Canvas

**TAKE A HIKE** Royal Canvas

**TAKE A HIKE** Black Canvas

**TAKE A HIKE**Burgundy Wool w/ Suede Brim

**TAKE A HIKE**Duck Canvas w/ Brown Suede Brim