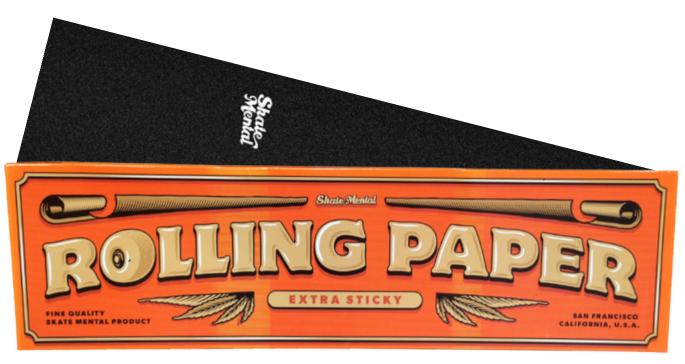

#### **ROLLING PAPER GRIP**

Logo Die Cut in Each Sheet 10 Sheets Per Pack NEW PACKAGING