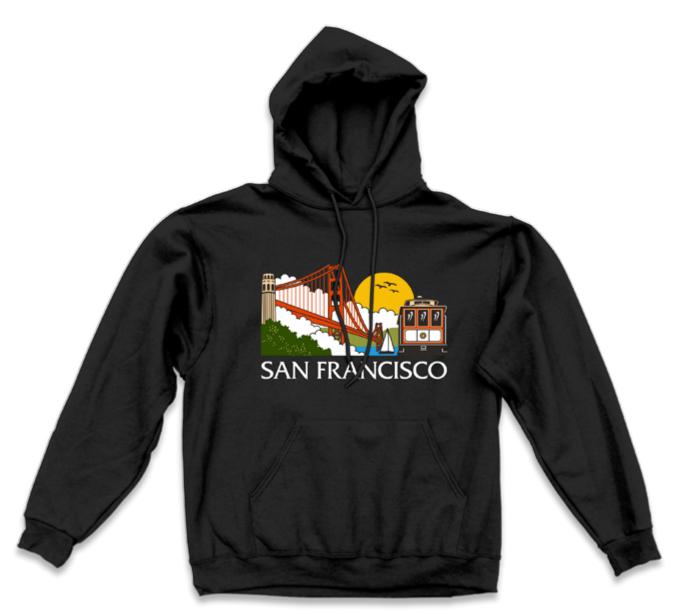

# Shate Mental

### TEES



#### **SWEATSHIRT**



TOURIST SWEATSHIRT
Black

#### **HATS**



**HAWAII** Black



WASTE MANAGEMENT
Blue Unstructured



WASTE MANAGEMENT
Green Unstructured



**TOURIST**White Unstructured



TOURIST
Black Unstructured



RETIRED SKATEBOARDER Unstructured Navy Corduroy w/ Embroidered Details



**WIZARD**Unstructured Natural Canvas w/ Rope



**GET LOST** Black Canvas



**GET LOST** Green Canvas / Brown Brim



**SCRIPT**Unstructured Black Canvas



SCRIPT CORDUROY
Red Corduroy w/ Embroidery



**SCRIPT**Navy Canvas w/ Embroidery



**SCRIPT RIPSTOP**Green Ripstop w/ Raised Embroidery



SMILEY SHOT Woods Camo Canvas



**SMILEY SHOT**Black Canvas



**CEDAR RIDGE**Orange Canvas w/ Embroidery Details





**CEDAR RIDGE**Black Canvas w/ Embroidery Details





**TAKE A HIKE**White Canvas w/ Suede Brim



T