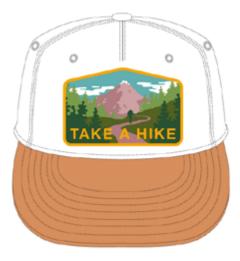

**TAKE A HIKE**White Canvas w/ Suede Brim

TAKE A HIKE Red Canvas

**TAKE A HIKE** Royal Canvas

**TAKE A HIKE** Black Canvas

**TAKE A HIKE**Burgundy Wool w/ Suede Brim

**TAKE A HIKE**Duck Canvas w/ Brown Suede Brim