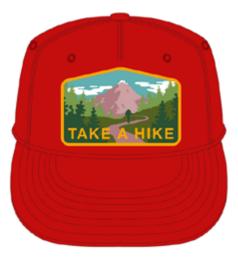

**TAKE A HIKE**White Canvas w/ Suede Brim

TAKE A HIKE Red Canvas

**TAKE A HIKE** Royal Canvas

**TAKE A HIKE** Black Canvas

**TAKE A HIKE**Burgundy Wool w/ Suede Brim

**TAKE A HIKE**Duck Canvas w/ Brown Suede Brim