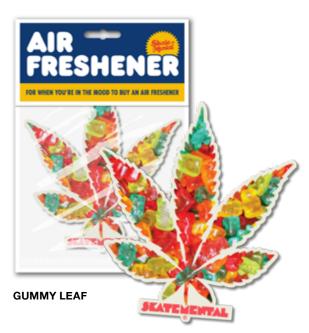

Burgundy Wool w/ Suede Brim



**TAKE A HIKE**Duck Canvas w/ Brown Suede Brim



Black Wool w/ Perforated Leather Brim



**TAKE A HIKE** Orange Canvas



TAKE A HIKE Green Canvas



**SCRIPT**Green Canvas w/ Felt Appliqué



A PINE CONE
Black Unstructured Canvas



A PINE CONE
Olive Unstructured Canvas



A PINE CONE
Burgundy Unstructured Canvas



**DEATH BALL** Black Canvas



OLLIE THE GAP Black Canvas



**HIGHEST**Black Canvas w/ Raised Embroidery







SCRIPT BEANIE Black

Burgundy

SCRIPT BEANIE Grey



**REVERSIBLE BEANIE** Heather Melange / Black

#### **SOCKS**



#### **ACCESSORIES**



FAKE CRAP WAX:

FAKE CRAP WAX Available in 10-Packs



**PIZZA GRIP** 





#### **ROLLING PAPER GRIP**

Logo Die Cut in Each Sheet 10 Sheets Per Pack NEW PACKAGING

#### **AIR FRESHENERS**













#### **STICKERS**





Blaze Orange or White On Clear



**BOLTS FADE** 

Black & White or Golden

## I LOVE SKATEBOARDING, BUT HATE SKATEBOARDERS.

**LOVE AND HATE**