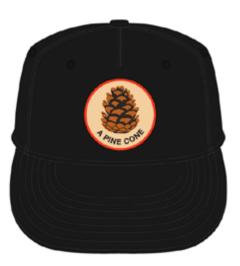

Black Wool w/ Perforated Leather Brim

**TAKE A HIKE** Orange Canvas

TAKE A HIKE Green Canvas

**SCRIPT**Green Canvas w/ Felt Appliqué

A PINE CONE
Black Unstructured Canvas

A PINE CONE
Olive Unstructured Canvas