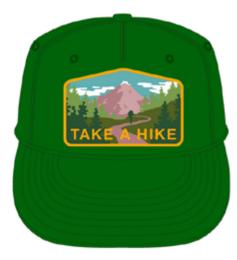

Black Wool w/ Perforated Leather Brim

**TAKE A HIKE** Orange Canvas

TAKE A HIKE Green Canvas

**SCRIPT**Green Canvas w/ Felt Appliqué

A PINE CONE
Black Unstructured Canvas

A PINE CONE
Olive Unstructured Canvas