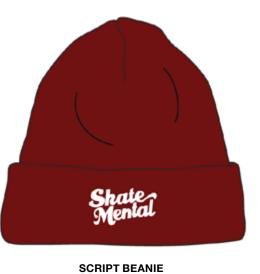

A PINE CONE
Burgundy Unstructured Canvas

**DEATH BALL** Black Canvas

OLLIE THE GAP Black Canvas

**HIGHEST**Black Canvas w/ Raised Embroidery

SCRIPT BEANIE Black

Burgundy

SCRIPT BEANIE Grey

**REVERSIBLE BEANIE** Heather Melange / Black